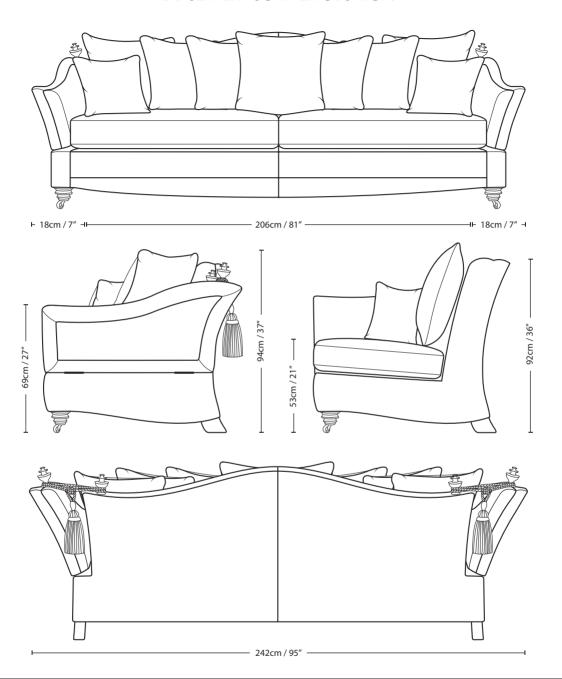

## 3.5 SEATER SCATTER CUSHION

| Overall    | Overall     | Overall     | Arm        | Back Height | Seat       | Arm       | Inside Width | Seat Depth  | Seat Depth  |
|------------|-------------|-------------|------------|-------------|------------|-----------|--------------|-------------|-------------|
| Height     | Width       | Depth       | Height     | of Frame    | Height     | Width     | Arm to Arm   | to Cushions | no Cushions |
| 94cm / 37" | 242cm / 95" | 112cm / 44" | 69cm / 27" | 92cm / 36"  | 53cm / 21" | 18cm / 7" | 206cm / 81"  | 54cm / 21"  |             |

Seating sizes vary to a great extent and particularly wherever there are soft cushions involved, this is magnified with front of seat to back cushion depths, whilst formal back cushions will vary with age and plumping. It is essential to note that scatter back cushion depths will adjust from which point you measure, overtime and with plumping, the accurate measurement does not exist as it will resize each and every time you enjoy its comfort.